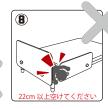

#### ↑ 警告

- 1. 必ず保護者監視(特に36ヵ月未満のお子様については必ず保護者が付き添い)のもとで安全にご使用ください。
- 2. 本製品の対象年齢は、24ヶ月~5歳までとなっております。
- 3. 大人が使用すると破損の危険性がございますので、お控えください。
- 4. ご使用になられる前にネジの緩みがないか十分にご確認ください。
- 5. 床面が安定していない場所でのご使用はおやめください。安全な場所に設置してください。
- 6. 火災や事故の危険性がありますので、電気ストープやガスの火などの火気または高熱を発するものに近づけないでください。
- 7. 素材の特性上、製造上避ける事が出来ないキズやヘコミが生ずることがございます。お届け前に検品しておりますが万が一、小さなささくれ等がある場合にはケガの恐れがございますので  $1200\sim1500$  番程度のサンドペーパーで木目に沿って軽く研磨してください。
- 8. ベッドガードとヘッドボードとの隙間は頸部圧迫の危険回避のため必ず 22cm 以上空けてご使用ください。
- 9. ベッドガードとマットレスは必ず接触させ隙間がない状態でご使用ください。
- 10. ベッドの上で飛び跳ねたりしないでください。ケガをしたり破損の原因になります。
- 11. ベッドの周辺には危険物を置かないでください。ベッドから落下したとき(寝ぼけ等で)ケガをする恐れがあります。