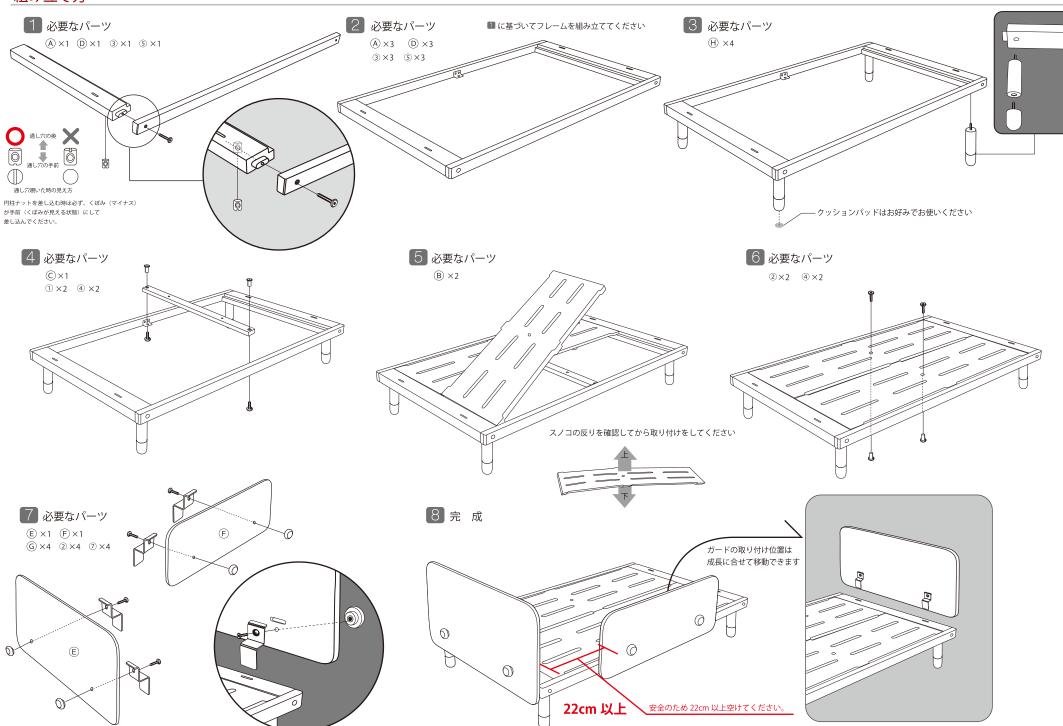

### 組み立て方

#### ↑ 警告

- 1. 必ず保護者監視(特に36ヵ月未満のお子様については必ず保護者が付き添い)のもとで安全にご使用ください。
- 2. 本製品の対象年齢は、24ヶ月~5歳までとなっております。
- 3. 大人が使用すると破損の危険性がございますので、お控えください。
- 4. ご使用になられる前にネジの緩みがないか十分にご確認ください。
- 5. 床面が安定していない場所でのご使用はおやめください。安全な場所に設置してください。
- 6. 火災や事故の危険性がありますので、電気ストープやガスの火などの火気または高熱を発するものに近づけないでください。
- 7. 素材の特性上、製造上避ける事が出来ないキズやヘコミが生ずることがございます。お届け前に検品しておりますが万が一、小さなささくれ等がある場合にはケガの恐れがございますので  $1200\sim1500$  番程度のサンドペーパーで木目に沿って軽く研磨してください。
- 8. ベッドガードとヘッドボードとの隙間は頸部圧迫の危険回避のため必ず 22cm 以上空けてご使用ください。
- 9. ベッドガードとマットレスは必ず接触させ隙間がない状態でご使用ください。
- 10. ベッドの上で飛び跳ねたりしないでください。ケガをしたり破損の原因になります。
- 11. ベッドの周辺には危険物を置かないでください。ベッドから落下したとき(寝ぼけ等で)ケガをする恐れがあります。