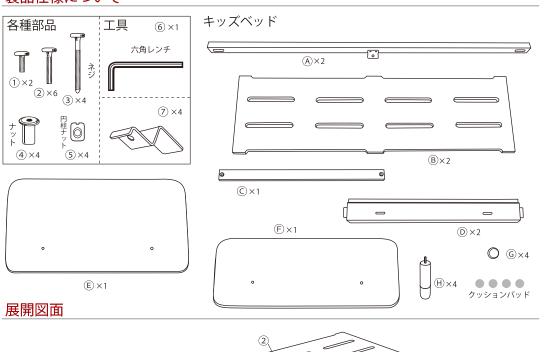

#### 製品仕様について



### 組み立て方



## 

この度は、本製品をお買い上げいただきまして誠にありがとうございます。 お使いになる前に本書をよくお読み頂き、正しいお取り扱いをお願い致します。

#### 開封から組立に関するご注意

- I. 本製品は天然木を利用した商品のため、多少の反りやひび割れが生じる場合があります。天然木は1本1本にそれぞれ個性があり、節の数や大きさ、木目や色合いが商品によって異なります。
- 2. 開封時の本製品の匂いは、表面にコーティングした塗料の匂いです。ご使用いただくうちに徐々に匂いは薄れますが、気になる場合は風通しの 良いところに1週間から10日程度置いておいてください。
- 3. 開封後はまず最初に内容物にお間違いがないかをご確認ください。
- 4. 組み立ては必ず大人の方が行ってください。
- 5. 組み立ての際は、本体や床などにキズが付かないように必ず毛布やクッション性のあるマットの上で組み立ててください。
- 6. 組み立ての際は結合部分に指や手を挟まないように注意してください。
- 7. 本製品にはクーリングオフが適用されませんのでご注意ください。
- 8. 開封後、製品の梱包材はお子様が誤って口に入れたりしないよう手の届くところに放置しないでください。
- ※未使用品であっても返品にかかる送料及び事務手数料はお客様のご負担となりますので、ご了承ください。

#### 商品使用上のご注意とお願い

#### ↑ 警告

- 1. 必ず保護者監視(特に36ヵ月未満のお子様については必ず保護者が付き添い)のもとで安全にご使用ください。
- 2. 本製品の対象年齢は、24ヶ月~5歳までとなっております。
- 3. 大人が使用すると破損の危険性がございますので、お控えください。
- 4. ご使用になられる前にネジの緩みがないか十分にご確認ください